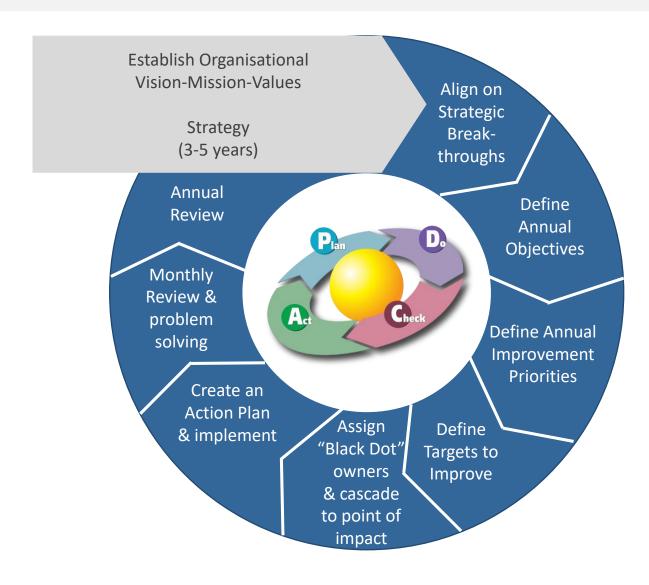

Hoshin Planning should start from the <u>top of the</u> <u>organisation</u> and cascades down to the point of impact.

Synonyms: Hoshin Planning, Policy Deployment, Strategy Deployment

## The Hoshin Kanri Planning Cycle

Breakthrough objectives are outcomes of our Strategy

Break the 3-5 year objectives into annual objectives